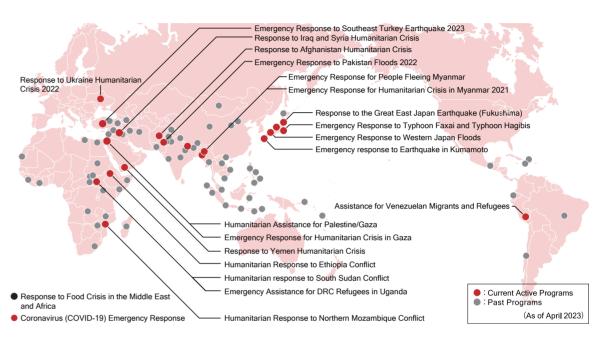

#### Japanese emergency humanitarian aid reaching destinations throughout the world

Japan Platform has supported aid activities of more than 40 member NGOs, each with its own set of diverse strengths. We have delivered humanitarian assistance to 60 nations and regions over 1,900 projects, with a total financial contribution of 76 billion yen.\* We have built a strong reputation based on trust by promoting cooperation among private sectors and NGOs and by accurately reporting all of its activities.