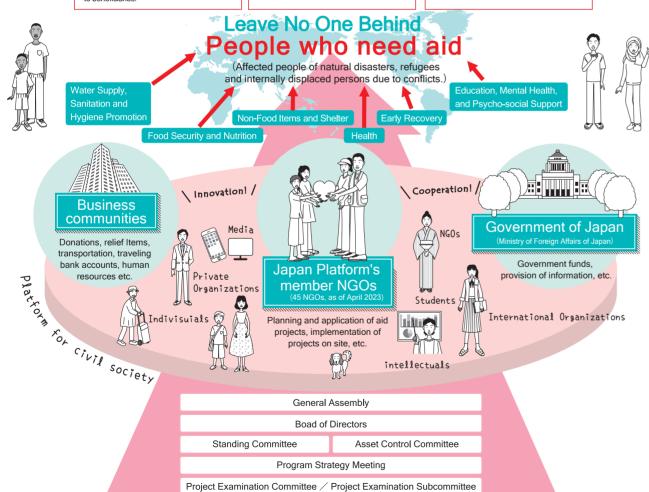

## Platform for civil society to realize partnerships and collaboration among diverse people

Since our founded in 2000, Japan Platform have operated a structure for individuals, companies, NGOs, and the government to work together in equal partnership to deliver Japan's aid.

Our functions as a platform which the four parties collaborate by leveraging their strengths and resources to deliver Japanese aid quickly and effectively to people who are suffering from natural disasters both in Japan and abroad, refugees and internally displaced persons due to conflicts.

#### Cooperation for effective assistance

Assembling the wisdom of NGOs, the government of Japan, business communities, and intellectuals and forming a platform to practice effective operation, to provide sustainable and optimal assistance to beneficiaries.

# Leadership for NGO activities in humanitarian assistance

Acting as a central role domestically and internationally to achieve assistance to promote the role model of NGO aid in Japan.

Approvals and decisions for JPF's operations and program policies; assessment of project proposals; evaluations

Operation and monitoring of programs and projects; promotion of fundraising and

coordination; gathering and dissemination of information; planning and operation