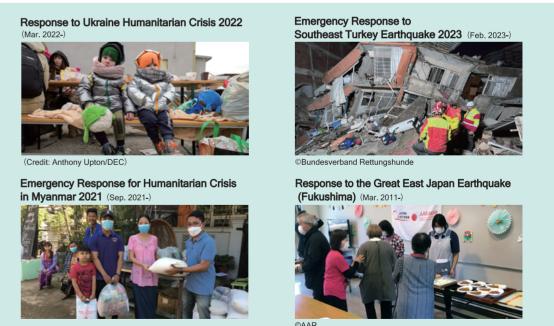

#### Japanese emergency humanitarian aid reaching destinations throughout the world

Japan Platform has supported aid activities of more than 40 member NGOs, each with its own set of diverse strengths. We have delivered humanitarian assistance to 60 nations and regions over 1,900 projects, with a total financial contribution of 76 billion yen.\* We have built a strong reputation based on trust by promoting cooperation among private sectors and NGOs and by accurately reporting all of its activities.