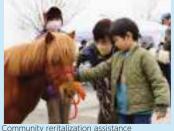

connecting returnees and immigrants through the local equestrian culture promotion, Soso district, Fukushima

Details of Our Aid Programs