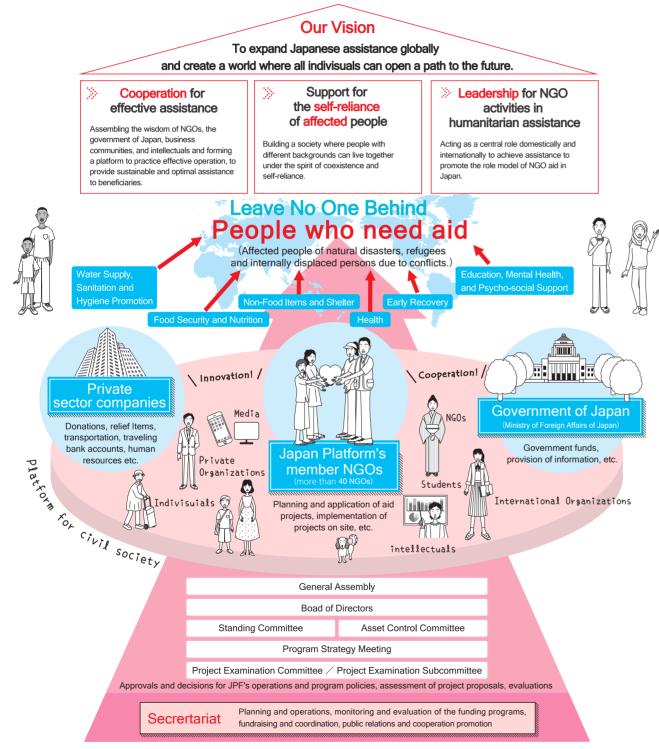

#### "Platform for civil society" to realize partnerships and collaboration among diverse people to deliver Japan's aid

Since our founded in 2000, Japan Platform have operated a structure for individuals, private sector, NGOs, and the government to work together as equal partners in order to deliver humanitarian assistance from Japan. Our functions as a platform which the four parties collaborate by leveraging their strengths and resources to deliver Japanese aid quickly and effectively to people who are suffering from natural disasters, refugees and internally displaced persons due to conflicts.

#### Japanese emergency humanitarian aid in line with local conditions and people's needs reaching destinations throughout the world

Japan Platform has supported the aid activities of more than 40 member NGOs, each with its own set of diverse strengths. In line with local conditions and people's needs, we have delivered humanitarian assistance to more than 60 nations and regions over 2,100 projects, with a total financial contribution of 84 billion yen. We have built a reputation based on trust by cooperation among our member NGOs and by fulfilling accountability for our activities.