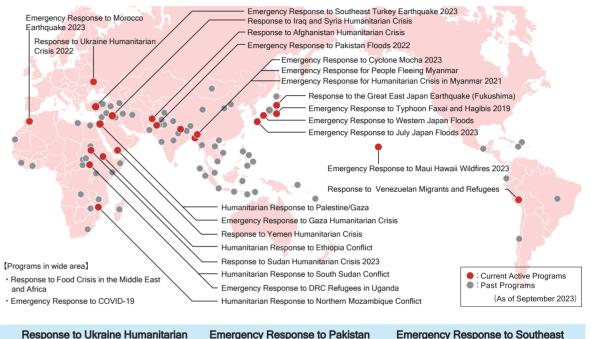

Response to Ukraine Humanitarian Crisis 2022 (Mar. 2022-)

Response to Food Crisis in

markets @CWS

the Middle East and Africa (Oct. 2022-)

in Slovakia(language classes for college admission) ©IVY (Partner organization SME SPOLU)